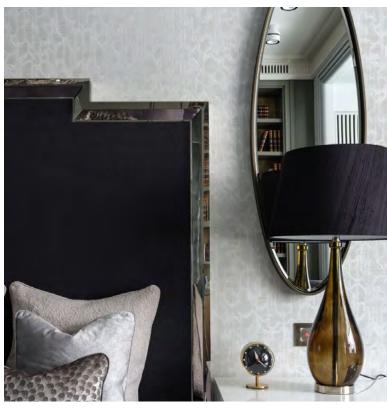

## STAFFA TRANQUIL

STAFFA is the namesake of the Scottish island. It owes its name to the Vikings, its columnar formations of volcanic rock resembling their homes, which were built on vertically placed beams.

Simplicity is not the key to this striking design — pinstripes and complex geometry set thetone. Staffa's tactile texture is handmade, adding sensibility to any spacious room.