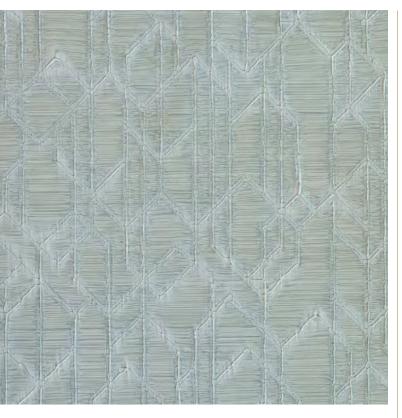

## STAFFA TRANQUIL

STAFFA is the namesake of the Scottish island. It owes its name to the Vikings, its columnar formations of volcanic rock resembling their homes, which were built on vertically placed beams.

Simplicity is not the key to this striking design — pinstripes and complex geometry set thetone. Staffa's tactile texture is handmade, adding sensibility to any spacious room.