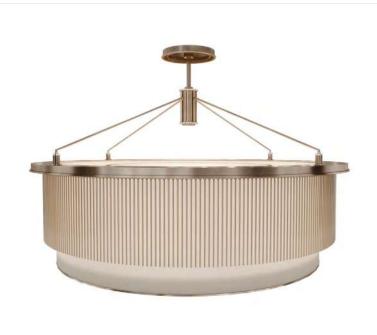

# MERIDIAN SMALL

The chandelier features an acrylic lampshade covered in sophisticated thin metal chains. The lamps are not visible due to the acrylic platform, which is a smart design trick. This lighting fixture is a genuine piece of jewellery for the interior.

### FINISHES

Metal: bronze, nickel Textile: silk

#### SIZES

ø 745 x 940 x 940 mm