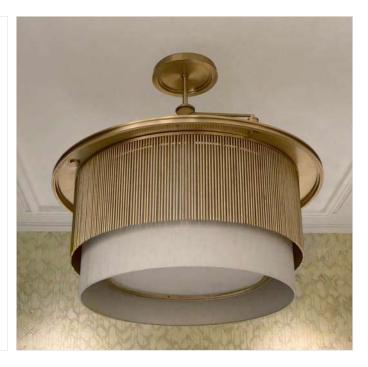

# MERIDIAN SMALL

The chandelier features an acrylic lampshade covered in sophisticated thin metal chains. The lamps are not visible due to the acrylic platform, which is a smart design trick. This lighting fixture is a genuine piece of jewellery for the interior.

### FINISHES

Metal: bronze, nickel Textile: silk

#### SIZES

ø 745 x 940 x 940 mm