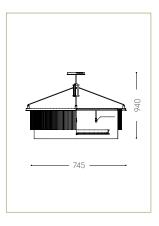

# MERIDIAN SMALL

The chandelier features an acrylic lampshade covered in sophisticated thin metal chains. The lamps are not visible due to the acrylic platform, which is a smart design trick. This lighting fixture is a genuine piece of jewellery for the interior.



### FINISHES

Metal: bronze, nickel Textile: silk

#### SIZES

ø 745 x 940 x 940 mm

## LEAD TIME

16 – 18 weeks

## PRICE EXCL. VAT







# MERIDIAN GRAND

The chandelier features an acrylic lampshade covered in sophisticated thin metal elements. The lamps are not visible due to the acrylic platform, which is a smart design trick. This lighting fixture is a genuine piece of jewellery for the interior.



Metal: bronze, nickel Textile: silk



#### SIZES

ø 1 130 / 750 x 750 x 750 mm

## LEAD TIME

16 — 18 weeks

### PRICE EXCL. VAT