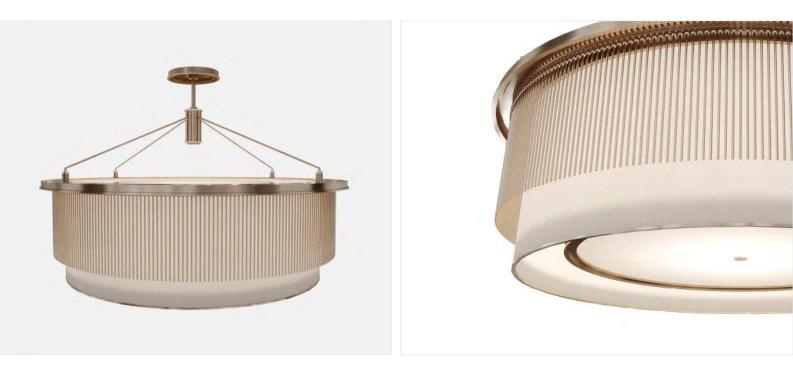

# MERIDIAN SMALL

The chandelier features an acrylic lampshade covered in sophisticated thin metal chains. The lamps are not visible due to the acrylic platform, which is a smart design trick. This lighting fixture is a genuine piece of jewellery for the interior.

### FINISHES

Metal: bronze, nickel Textile: silk

#### SIZES

ø 745 x 940 x 940 mm