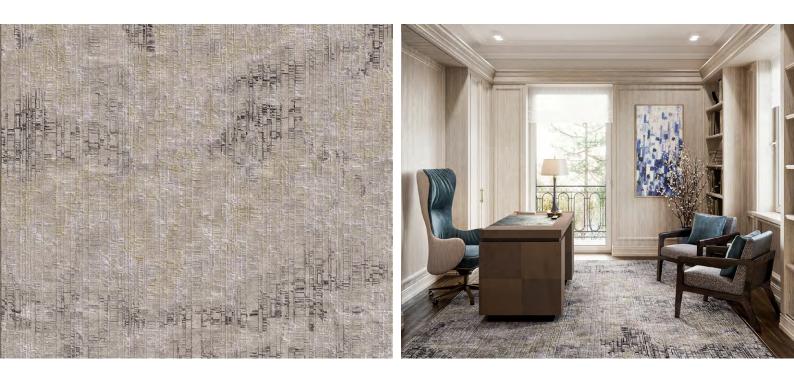

## NEW YORK SHADOWS

Fire escapes adorning the buildings of New York became the inspiration for this design. Although these ladders are not rare in American cities, only New York displays them proudly on the front of the buildings. Inspired by the play of lacy shadows on the classic facades in Soho, designer Anna Agapova decided to recreate this exciting feature in form of an ornamental rug.