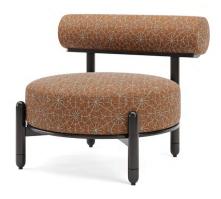

Spring Rain 01

Summer Heat 02

Winter Frost 03

Golden Hour 04

Autumn Melancholy 05

## PARIS GOTHIC 13717

The starting point for the creation of this design was stone vaults of Gothic chapels in Paris. The graphic structure of vaults as if woven from stone lace, giving a sense of lightness and elegance, inspired designer Anna Agapova to create a dynamic drawing full of decorative details and ornate patterns. The harmony of form and light is embodied in the design, defining the essence of beauty.



TORII SLIPPER chair by Philippe Hurel Colour: Autumn Melancholy

## **COMPOSITION:**

68% cotton 29% PA 3% OF

## SIZES

Width: 55" / 140 cm

Repeat: 27.5 x 20.8" / 70 x 53 cm

Martindale: 35,000