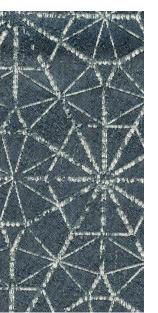

## PARIS GOTHIC 13717

The starting point for the creation of this design was stone vaults of Gothic chapels in Paris. The graphic structure of vaults as if woven from stone lace, giving a sense of lightness and elegance, inspired designer Anna Agapova to create a dynamic drawing full of decorative details and ornate patterns. The harmony of form and light is embodied in the design, defining the essence of beauty.

Spring Rain 01

Summer Heat 02

Winter Frost 03

Golden Hour 04

Autumn Melancholy 05