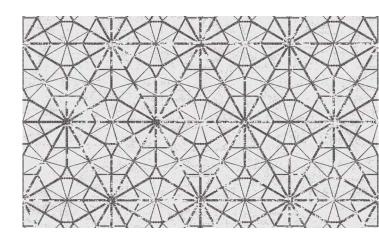

## PARIS GOTHIC 13717

The starting point for the creation of this design was stone vaults of Gothic chapels in Paris. The graphic structure of vaults as if woven from stone lace, giving a sense of lightness and elegance, inspired designer Anna Agapova to create a dynamic drawing full of decorative details and ornate patterns. The harmony of form and light is embodied in the design, defining the essence of beauty.

## SIZES

Width: 55" / 140 cm

Repeat: 27.5 x 20.8" / 70 x 53 cm

Martindale: 35,000