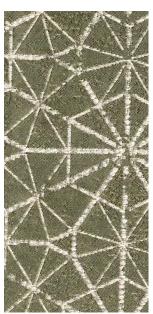

## PARIS GOTHIC 13717

The starting point for the creation of this design was stone vaults of Gothic chapels in Paris. The graphic structure of vaults as if woven from stone lace, giving a sense of lightness and elegance, inspired designer Anna Agapova to create a dynamic drawing full of decorative details and ornate patterns. The harmony of form and light is embodied in the design, defining the essence of beauty.

Spring Rain 01

Summer Heat 02

Winter Frost 03

Golden Hour 04

Autumn Melancholy 05