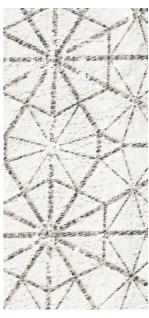

## PARIS GOTHIC 13717

The starting point for the creation of this design was stone vaults of Gothic chapels in Paris. The graphic structure of vaults as if woven from stone lace, giving a sense of lightness and elegance, inspired designer Anna Agapova to create a dynamic drawing full of decorative details and ornate patterns. The harmony of form and light is embodied in the design, defining the essence of beauty.

Spring Rain 01

Summer Heat 02

Winter Frost 03

Golden Hour 04

Autumn Melancholy 05