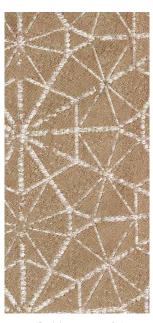

## PARIS GOTHIC 13717

The starting point for the creation of this design was stone vaults of Gothic chapels in Paris. The graphic structure of vaults as if woven from stone lace, giving a sense of lightness and elegance, inspired designer Anna Agapova to create a dynamic drawing full of decorative details and ornate patterns. The harmony of form and light is embodied in the design, defining the essence of beauty.

Spring Rain 01

Summer Heat 02

Winter Frost 03

Golden Hour 04

Autumn Melancholy 05