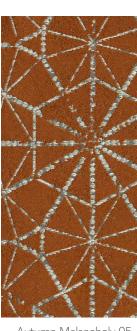

Spring Rain 01

Summer Heat 02

Winter Frost 03

Golden Hour 04

Autumn Melancholy 05

## PARIS GOTHIC 13717

The starting point for the creation of this design was stone vaults of Gothic chapels in Paris. The graphic structure of vaults as if woven from stone lace, giving a sense of lightness and elegance, inspired designer Anna Agapova to create a dynamic drawing full of decorative details and ornate patterns. The harmony of form and light is embodied in the design, defining the essence of beauty.

TORII SLIPPER chair by Philippe Hurel Colour: Autumn Melancholy