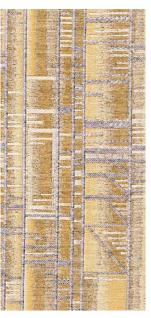

Spring Rain 01

Summer Heat 02

Winter Frost 03

Golden Hour 04

Autumn Melancholy 05

## NEW YORK SHADOWS 13718

Fire escapes adorning the buildings of New York became the inspiration for this design. Although these ladders are not rare in American cities, only New York displays them proudly on the front of the buildings. Inspired by the play of lacy shadows on the classic facades in Soho, designer Anna Agapova decided to recreate this exciting feature in the form of an ornamental rug.