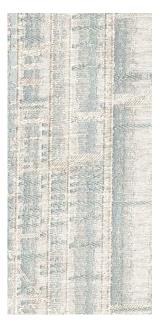

Spring Rain 01

Summer Heat 02

Winter Frost 03

Golden Hour 04

Autumn Melancholy 05

## NEW YORK SHADOWS 13718

Fire escapes adorning the buildings of New York became the inspiration for this design. Although these ladders are not rare in American cities, only New York displays them proudly on the front of the buildings. Inspired by the play of lacy shadows on the classic facades in Soho, designer Anna Agapova decided to recreate this exciting feature in the form of an ornamental rug.