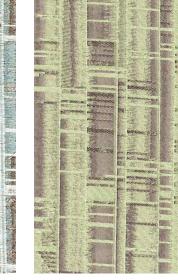

Spring Rain 01

Summer Heat 02

Winter Frost 03

Golden Hour 04

Autumn Melancholy 05

## NEW YORK SHADOWS 13718

Fire escapes adorning the buildings of New York became the inspiration for this design. Although these ladders are not rare in American cities, only New York displays them proudly on the front of the buildings. Inspired by the play of lacy shadows on the classic facades in Soho, designer Anna Agapova decided to recreate this exciting feature in the form of an ornamental rug.