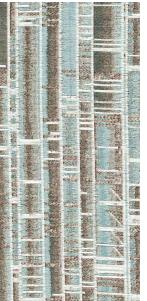

Spring Rain 01

Summer Heat 02

Winter Frost 03

Golden Hour 04

Autumn Melancholy 05

## NEW YORK SHADOWS 13718

Fire escapes adorning the buildings of New York became the inspiration for this design. Although these ladders are not rare in American cities, only New York displays them proudly on the front of the buildings. Inspired by the play of lacy shadows on the classic facades in Soho, designer Anna Agapova decided to recreate this exciting feature in the form of an ornamental rug.

## SIZES

Width: 55" / 140 cm

Repeat: 27.5 x 38.9" / 70 x 99 cm

Martindale: 6,000

Colour: Spring Rain