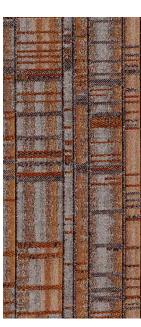

## NEW YORK SHADOWS 13718

Fire escapes adorning the buildings of New York became the inspiration for this design. Although these ladders are not rare in American cities, only New York displays them proudly on the front of the buildings. Inspired by the play of lacy shadows on the classic facades in Soho, designer Anna Agapova decided to recreate this exciting feature in the form of an ornamental rug.

**COMPOSITION:** 

40% wool 34% cotton 26% PA

## SIZES

Width: 55" / 140 cm

Repeat: 27.5 x 38.9" / 70 x 99 cm

Martindale: 6,000

Colour: Spring Rain