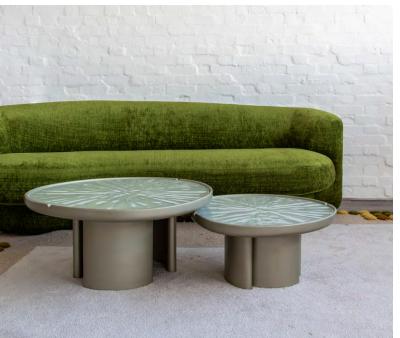

# WATER LILY

The inspiration behind The WATER LILY table is some of the most beautiful aquatic flowers in the world. The countertop reminiscents of a large floating leave; it reminds us of the principle of simplicity in Japanese art. The WATER LILY table is stunning by itself or in a group of a few different-sized tables.

## **FINISHES**

Sunblasted wooden top with glass, inox legs

## SIZES

H 500 x W 1 000 x D 990 mm