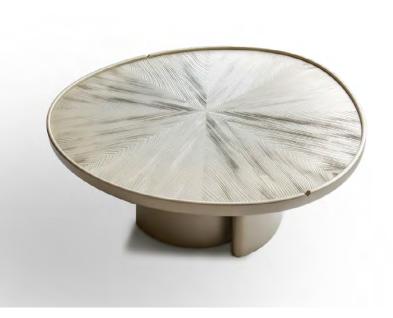

# WATER LILY

The inspiration behind The WATER LILY table is some of the most beautiful aquatic flowers in the world. The countertop reminiscents of a large floating leave; it reminds us of the principle of simplicity in Japanese art. The WATER LILY table is stunning by itself or in a group of a few different-sized tables.

### **FINISHES**

sandblasted larch wood, champagne colour top, inox legs

## SIZES

H 500 x W 1 000 x D 990 mm