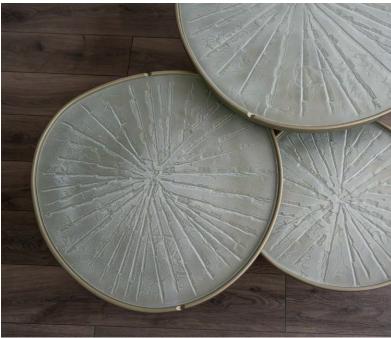

# WATER LILY

The inspiration behind The WATER LILY table is some of the most beautiful aquatic flowers in the world. The countertop reminiscents of a large floating leave; it reminds us of the principle of simplicity in Japanese art. The WATER LILY table is stunning by itself or in a group of a few different-sized tables.

## **FINISHES**

Sunblasted wooden top with glass, inox legs