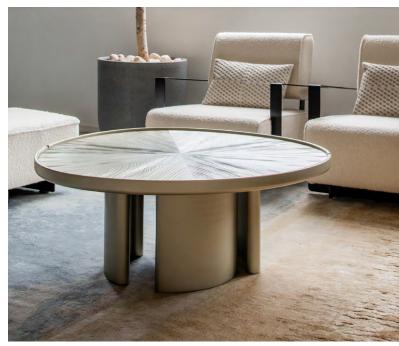

# WATER LILY

The inspiration behind The WATER LILY table is some of the most beautiful aquatic flowers in the world. The countertop reminiscents of a large floating leave; it reminds us of the principle of simplicity in Japanese art. The WATER LILY table is stunning by itself or in a group of a few different-sized tables.

### **FINISHES**

sandblasted larch wood, champagne colour top, inox legs